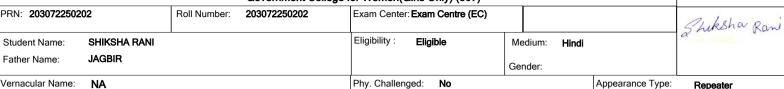

y found, contact to Result Bran



- 1 Candidates must bring their own hand sanitizer in a transparent bottle, own water bottle, Pen, Pencil etc. No sharing will be allowed for these items.
- 2. No student will be allowed to enter the exam center without Face mask.
- 3. Students should reach their exam center at least one hour before the commencement of their exam and should follow social distancing norms at all times.
- Please remain in touch with University website for Date Sheet & Updation (if any).





## Guru Jambheshwar University of Science and Technology, Hisar

Delhi Road, Hisar, Haryana, Pin- 125001, (India)

**Examination Admit Card**B.A. (General)-Regular-80-20 Pattern-Second Year-Third Semester for December-2022 Examination

## Government College for Women(Girls Only) (307)



Exam Center: 307 Government College for Women(Girls Only), Delhi Bypass Road, Opp. GJ Uni, City.., Taluka: Hisar, District: Hissar, State: Haryana, Pin:125001

| SN | Paper Code | Paper Name (EA - External Assessment,IA - Internal Assessm        | nent) |  | Date | Time | Signature of the Invigilator |
|----|------------|-------------------------------------------------------------------|-------|--|------|------|------------------------------|
| 1  | HINC 201   | Hindi Compulsory                                                  | EA    |  |      |      |                              |
|    |            | ested to check their details eg. Name, Father's Name and subjects |       |  |      |      |                              |

codes etc., if any discrepancy found, contact to Result Branc