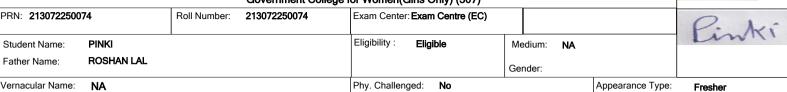

### Government College for Women(Girls Only) (307)

| dotelline conege for tronch (and only) (607) |         |              |              |                               |                 |                  |          |  |
|----------------------------------------------|---------|--------------|--------------|-------------------------------|-----------------|------------------|----------|--|
| PRN: <b>18307225017</b>                      | 79      | Roll Number: | 183072250179 | Exam Center: Exam Centre (EC) |                 |                  | Bandi    |  |
| Student Name:                                | BANTI   |              |              | Eligibility: <b>Eligible</b>  | Medium: English |                  |          |  |
| Father Name:                                 | KRISHAN |              |              |                               | Gender:         |                  |          |  |
| Vernacular Name:                             | NA      |              |              | Phy. Challenged: <b>No</b>    |                 | Appearance Type: | Repeater |  |