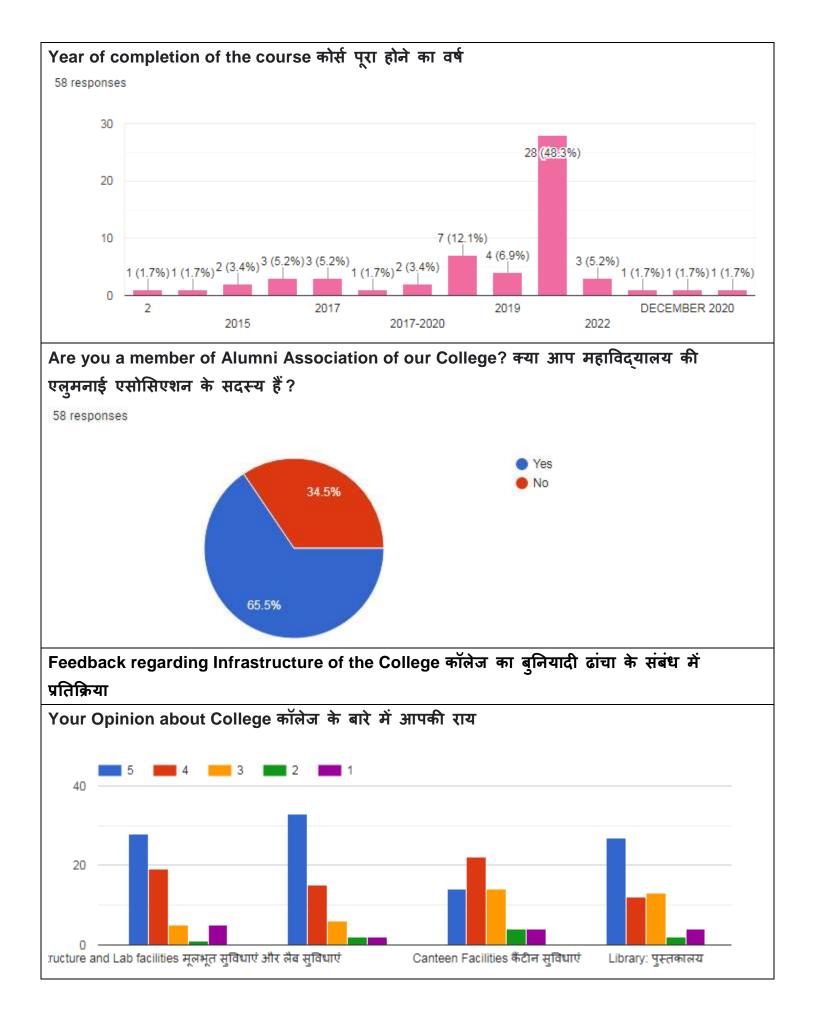

## GOVERNMENT COLLEGE FOR WOMEN HISAR ALUMNI FEEDBACK ANALYSIS REPORT 2020-21

Total 58 alumnae have given feedback about the Syllabus/Curriculum, Infrastructure of the college and Learning resources, Grievances, about the college through Google form.