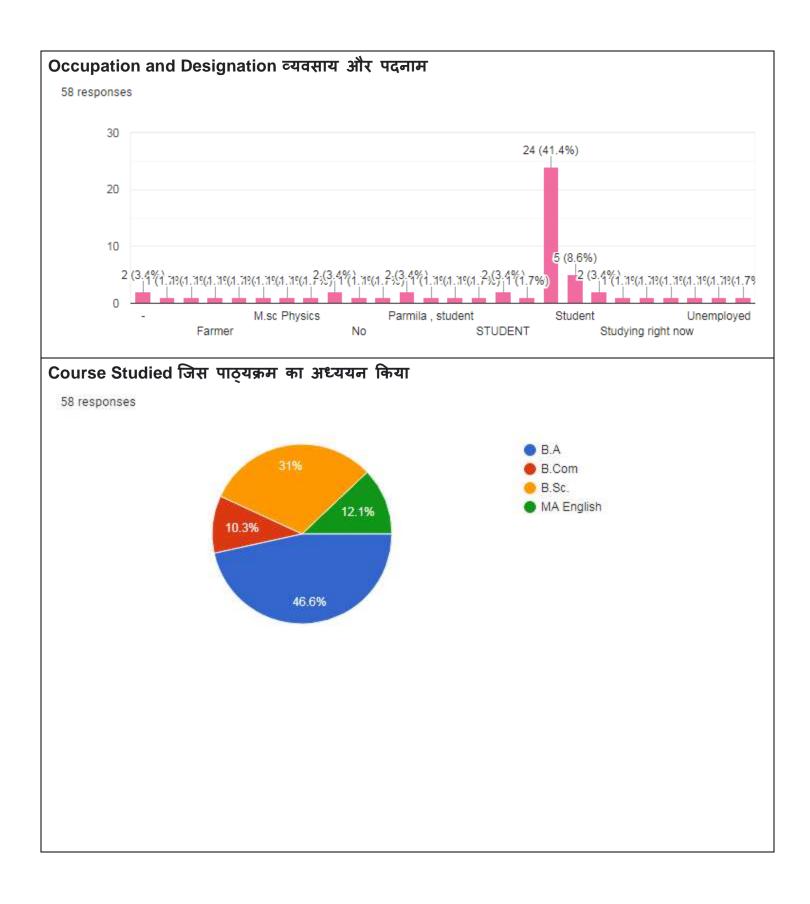

## GOVERNMENT COLLEGE FOR WOMEN HISAR ALUMNI FEEDBACK ANALYSIS REPORT 2020-21

Total 58 alumnae have given feedback about the Syllabus/Curriculum, Infrastructure of the college and Learning resources, Grievances, about the college through Google form.