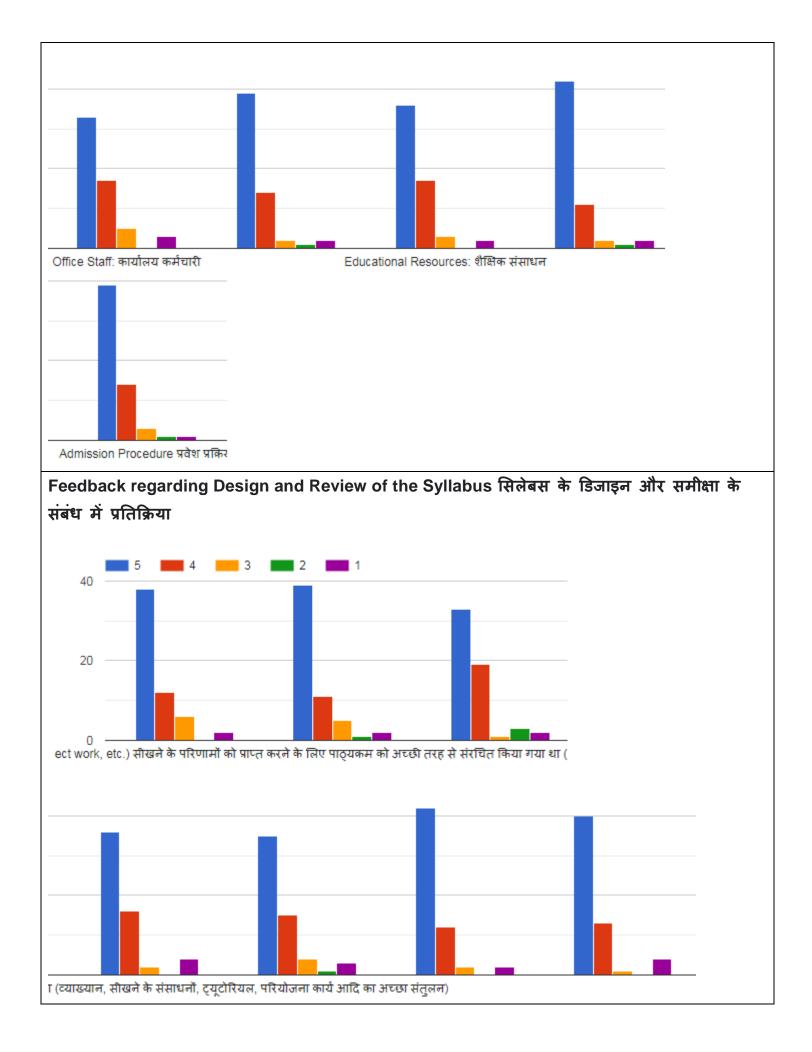

## GOVERNMENT COLLEGE FOR WOMEN HISAR ALUMNI FEEDBACK ANALYSIS REPORT 2020-21

Total 58 alumnae have given feedback about the Syllabus/Curriculum, Infrastructure of the college and Learning resources, Grievances, about the college through Google form.